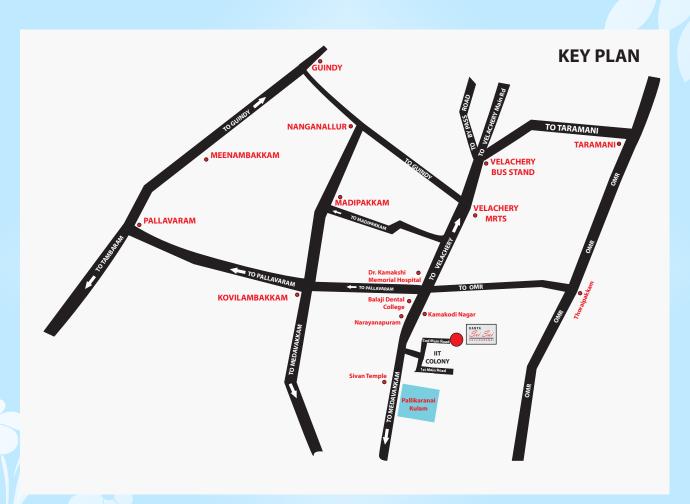

## Location Plan for the Residential Building at

Plot No. F21, Door No. 8B, 2nd Main Road, IIT Colony, Pallikaranai, Chennai - 600 100.