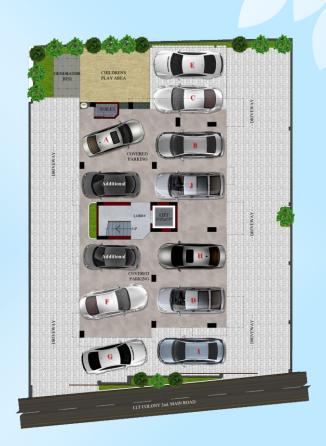

## SALIENT FEATURES

Access to Terrace using lift | Green lift with V3 F 'Johnson' make | CCTV Surveillance

Landscaping | 20,000 litres capacity UG | RWH | Servant Toilet

Power back-up with DG | Solar Power Generation