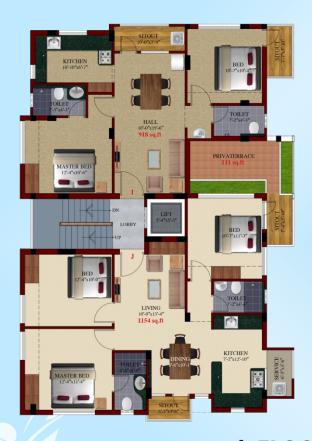

# **FLOOR PLANS**

**5th FLOOR** 

SITE COME STILT PLAN

## 5th Floor

2 BHK - 918 Sqft 3 BHK - 1154 Sqft