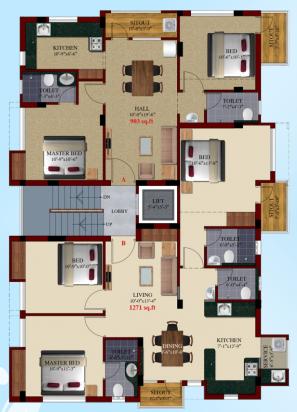

## **FLOOR PLANS**

**1st Floor** 

2, 3, 4th FLOOR

### 1st Floor

2 BHK - 903 Sqft 3 BHK - 1271 Sqft