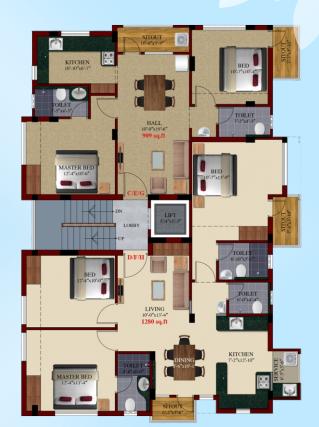

## 2nd Floor

2 BHK - 909 Sqft 3 BHK - 1280 Sqft

### 3rd Floor

2 BHK - 909 Sqft 3 BHK - 1280 Sqft

#### 4th Floor

2 BHK - 909 Sqft 3 BHK - 1280 Sqft